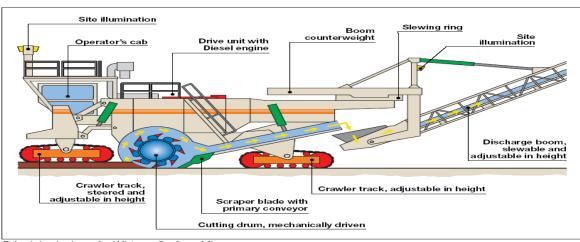

## **Face Machinery:**

Method of Working of Surface Miner (SM-2500):

Surface Miner is a machine which cuts the insitu rock in thin vertical or horizontal slices without drilling and blasting, the output size being less than 150 mm. The principle of SM involves cutting the rocks, layer by layer and loading the cut materials into a dumper or conveyor system, which is entirely different from the concept of formation of benches and faces for extraction of mineral by conventional mining.

Principle design of a Wirtgen Surface Miner.

# **FACE MACHINERY Method of Working of Surface Miner (SM-2200)**

Surface Miner is a machine which cuts the in-situ rock in thin vertical or horizontal slices without drilling and blasting, the output size being less than 150 mm