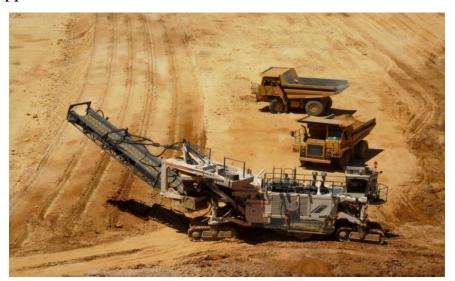

## **Face Machinery:**

Method of Working of Surface Miner (SM-2500):

Surface Miner is a machine which cuts the insitu rock in thin vertical or horizontal slices without drilling and blasting, the output size being less than 150 mm. The principle of SM involves cutting the rocks, layer by layer and loading the cut materials into a dumper or conveyor system, which is entirely different from the concept of formation of benches and faces for extraction of mineral by conventional mining.

Principle design of a Wirtgen Surface Miner.