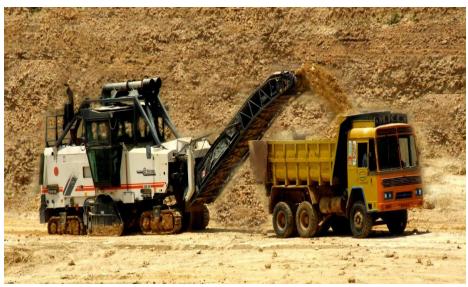

#### (I) TULAR LIMESTONE MINE

Open cast non-conventional type of (fully mechanized) mining is being implemented in this area, which comprises of the following activities,

- 1. Removal of top soil by excavator and preparing the face for Surface miner operation.
- 2. The in situ limestone is mined by using Surface Miners.
- 3. Hauling of Surface miner product by using 35 T dumpers to the stock yard located in the mine itself. Stocked limestone is transported by 20 T Taurus tippers to the crusher.

### (II) ALATHIYUR LIMESTONE MINE

Open cast non-conventional type of (fully mechanized) mining is being implemented in this area, which comprises of the following activities,

- Removal of top soil by excavator and preparing the face for Surface miner operation.
- The insitu limestone is mined by using Surface Miners(SM-2200)
- Hauling of Surface miner product by using 20 T Taurus tippers directly to the crusher.