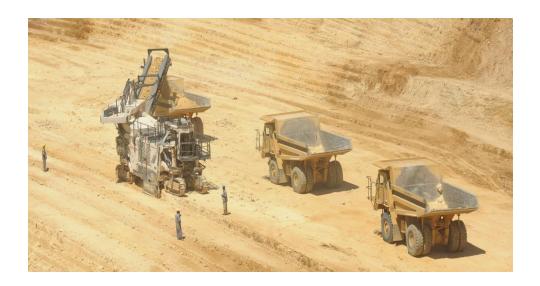

#### (I) TULAR LIMESTONE MINE

Open cast non-conventional type of (fully mechanized) mining is being implemented in this area, which comprises of the following activities,

- 1. Removal of top soil by excavator and preparing the face for Surface miner operation.
- 2. The in situ limestone is mined by using Surface Miners.
- 3. Hauling of Surface miner product by using 35 T dumpers to the stock yard located in the mine itself. Stocked limestone is transported by 20 T Taurus tippers to the crusher.

### (II) ALATHIYUR LIMESTONE MINE

Open cast non-conventional type of (fully mechanized) mining is being implemented in this area, which comprises of the following activities,

- Removal of top soil by excavator and preparing the face for Surface miner operation.
- The insitu limestone is mined by using Surface Miners(SM-2200)
- Hauling of Surface miner product by using 20 T Taurus tippers directly to the crusher.