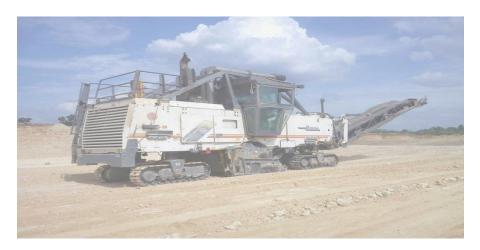

## **Face Machinery:**

Method of Working of Surface Miner (SM-2500):

Surface Miner is a machine which cuts the insitu rock in thin vertical or horizontal slices without drilling and blasting, the output size being less than 150 mm. The principle of SM involves cutting the rocks, layer by layer and loading the cut materials into a dumper or conveyor system, which is entirely different from the concept of formation of benches and faces for extraction of mineral by conventional mining.

Principle design of a Wirtgen Surface Miner.